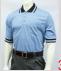

#### 2. Light Blue Umpire Jersey:

(Light blue collar with navy & white trim) Worn with a navy blue undershirt. Navy blue hat and navy blue ball bags.

3" navy number with white & navy outline

OR (If navy numbers are not available)

3" black number with white & black outline