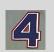

#### 2. Light Blue Umpire Jersey:

(Light blue collar with navy & white trim) Worn with a navy blue undershirt. Navy blue hat and navy blue ball bags.

3" navy number with white & navy outline

OR (If navy numbers are not available)

3" black number with white & black outline