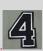

### 1. Navy Blue Umpire Jersey & Jacket:

Worn with a navy blue undershirt. Navy blue hat and navy blue ball bags Note: The Navy Blue jersey & jacket are the only garments that use a 4" number. All other colors use a 3" number.

4" red number with white outline.