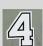

#### 2. Light Blue Umpire Jersey:

(Light blue collar with navy & white trim) Worn with a navy blue undershirt. Navy blue hat and navy blue ball bags.

3" navy number with white & navy outline

OR (If navy numbers are not available)

3" black number with white & black outline