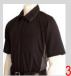

#### 3. Black Umpire Jersey & Jacket:

Worn with a black undershirt. Black hat and black ball bags.

white number with black & white outline

### Black Pro-Series Umpire Jersey:

(With no trim on the collar) Worn with a black undershirt. Black hat and black ball bags.

3" white number with black & white outline.