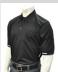

#### 3. Black Umpire Jersey & Jacket:

Worn with a black undershirt. Black hat and black ball bags.

white number with black & white outline

### Black Pro-Series Umpire Jersey:

(With no trim on the collar) Worn with a black undershirt. Black hat and black ball bags.

3" white number with black & white outline.