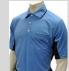

#### 2. Light Blue Umpire Jersey:

(Light blue collar with navy & white trim) Worn with a navy blue undershirt. Navy blue hat and navy blue ball bags.

3" navy number with white & navy outline

OR (If navy numbers are not available)

3" black number with white & black outline