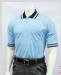

#### 6. **Powder Blue Umpire Jersey:**

(Powder blue collar with red-white-blue trim) Worn with a navy blue undershirt. Navy blue hat and navy blue ball bags.

3" navy number with white & red outline.

# 12. <u>Powder Blue Umpire Jersey:</u> (Powder blue shirt with a black collar)

(Powder blue shirt with a black collar)
Worn with a black undershirt.
Black hat and black ball bags.

3" black number with white & black outline.