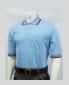

#### 2. Light Blue Umpire Jersey:

(Light blue collar with navy & white trim) Worn with a navy blue undershirt. Navy blue hat and navy blue ball bags.

3" navy number with white & navy outline

OR (If navy numbers are not available)

3" black number with white & black outline