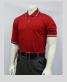

### 11. Red Umpire Jersey:

Worn with a navy blue undershirt. Navy blue hat and navy blue ball bags.

3" navy number with white & red outline.