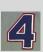

#### 2. Light Blue Umpire Jersey:

(Light blue collar with navy & white trim) Worn with a navy blue undershirt. Navy blue hat and navy blue ball bags.

3" navy number with white & navy outline

OR (If navy numbers are not available)

3" black number with white & black outline