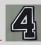

### 1. Navy Blue Umpire Jersey & Jacket:

Worn with a navy blue undershirt. Navy blue hat and navy blue ball bags Note: The Navy Blue jersey & jacket are the only garments that use a 4" number. All other colors use a 3" number.

4" red number with white outline.