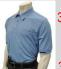

#### 2. Light Blue Umpire Jersey:

(Light blue collar with navy & white trim) Worn with a navy blue undershirt. Navy blue hat and navy blue ball bags.

3" navy number with white & navy outline

OR (If navy numbers are not available)

3" black number with white & black outline