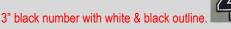

#### 4. **Cream Umpire Jersey:**

Worn with a black undershirt. Black hat and black ball bags.

3" black number with white & black outline

### 10. **Gray Umpire Jersey:**

Worn with a black undershirt. Black hat and black ball bags.

3" black number with white & black outline.

### 14. Sky Blue MLB Replica Jersey:

(Wide Black Side Panels)

Worn with a black undershirt. Black hat and black ball bags.

3" black number with white & black outline.